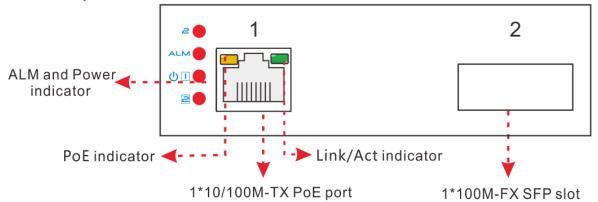

e | -40℃~75℃                                                                             |
| Storage temperature | -40°C~85°C                                                                           |
| Humidity            | 0~95%(No condensation)                                                               |
| Dimension(L×W×H)    | 101mm×65 mm×36mm                                                                     |
| Material            | Aluminum                                                                             |
| Color               | Black                                                                                |
| Net-weight          | 300g                                                                                 |





### **❖** Panel diagram

Front panel



## Back panel



Attention 1: This product must be well grounded against lightning, please use better than 20# cable to connect the grounding terminal and ground.





### **Dimensions**



### **\*** Order information

| Model            | Description                                                                                                                                                                        |
|------------------|------------------------------------------------------------------------------------------------------------------------------------------------------------------------------------|
| BI601PE1F(Fixed) | With 1*10/100M PoE (IEEE802.3af/at standard) port and 1*100M SFP/SC/ST port/Fixed Fiber port; 2*DC48-57V power supply (Power adaptor buy extra); Supports