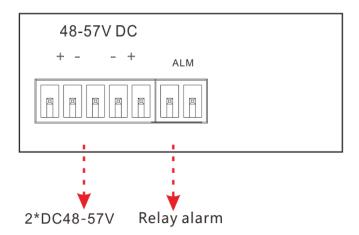

### **❖** Panel diagram

Front panel

## Back panel

Attention 1: This product must be well grounded against lightning, please use better than 20# cable to connect the grounding terminal and ground.

## **Specifications**

| Parameter           | Specifications                                                                       |
|---------------------|--------------------------------------------------------------------------------------|
| Power supply        | Powered by power adaptor                                                             |
| Range of voltage    | DC 48~57V                                                                            |
| Consumption         | Self-consumption<5W                                                                  |
| Downlink ports      | Ports 1: 10/100Base-TX PoE 30W(IEEE802.3af/at standard) RJ45 port                    |
| Uplink ports        | Ports 2: 100Base-TX SFP/SC/ST                                                        |
| Relay alarm         | 1 channel relay alarm output for power off, ports link down and PoE off              |
| Cable and distance  | Use cat5e/6,100m max                                                                 |
| Standard            | IEEE802.3, IEEE802.3u                                                                |
| Switch fabric       | 0.4 Gbps                                                                             |
| Though put          | 0.2976 Mpps                                                                          |
| Buffer              | 1M                                                                                   |
| MAC address table   | 8K                                                                                   |
| Indicator           | Power: 2 *red ; Uplink2: Green LEDs indicate Link/Act                                |
|                     | Downlink 1: Yellow LED indicate PoE and green LEDs indicate Link/Act                 |
| Protection          | Surge: 6KV, standard: IEC61000-4-5 ESD: 6KV: contact/8KV: air, standard:IEC61000-4-2 |
| Working temperature | -40℃~75℃                                                                             |
| Storage temperature | -40°C~85°C                                                                           |
| Humidity            | 0~95%(No condensation)                                                               |
| Dimension(L×W×H)    | 101mm×65 mm×36mm                                                                     |
| Material            | Aluminum                                                                             |
| Color               | Black                                                                                |
| Net-weight          | 300g                                                                                 |