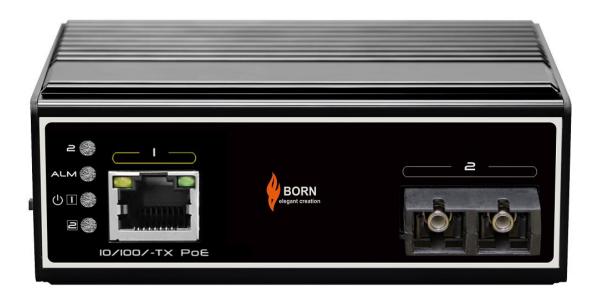

#### Overview

It is a 2-port industrial PoE switch that supports up to 1 \*10/100M PoE port and 1\*100M SFP/SC/ST slot/ Fixed fiber port. 1\*10/100M RJ45 port support PoE+, conforming to IEEE 802.3af/at standard.

It supports relay alarm for power off, network broken and PoE off.

It has the characteristics of reliable work, strong and durable, high cost performance and so on. It can be used in security network video monitoring system, network engineering and other occasions.

#### Pictures



### **Features**

- ♦ With 1\*10/100M PoE port and 1\*100M SFP/SC/ST/Fix fiber port;
- Supports relay alarm for power off, network broken and PoE off;
- Supports 6KV surge protection, 6KV contact / 8KV air ESD protection;
- ♦ Supports working temperature -40°C~75°C.





## **Specifications**

| Parameter           | Specifications                                                                       |
|---------------------|--------------------------------------------------------------------------------------|
| Power supply        | Powered by power adaptor                                                             |
| Range of voltage    | DC 48~57V                                                                            |
| Consumption         | Self-consumption<5W