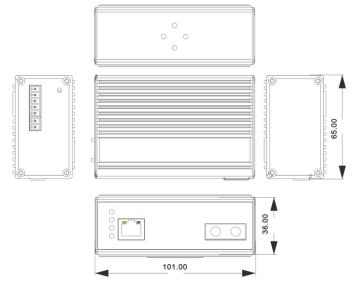

### **Dimensions**

## **Specifications**

| Parameter           | Specifications                                                                       |
|---------------------|--------------------------------------------------------------------------------------|
| Power supply        | Powered by power adaptor                                                             |
| Range of voltage    | DC 48~57V                                                                            |
| Consumption         | Self-consumption<5W                                                                  |
| Downlink ports      | Ports 1: 10/100Base-TX PoE 30W(IEEE802.3af/at standard) RJ45 port                    |
| Uplink ports        | Ports 2: 100Base-TX SFP/SC/ST                                                        |
| Relay alarm         | 1 channel relay alarm output for power off, ports link down and PoE off              |
| Cable and distance  | Use cat5e/6,100m max                                                                 |
| Standard            | IEEE802.3, IEEE802.3u                                                                |
| Switch fabric       | 0.4 Gbps                                                                             |
| Though put          | 0.2976 Mpps                                                                          |
| Buffer              | 1M                                                                                   |
| MAC address table   | 8K                                                                                   |
| Indicator           | Power: 2 *red ; Uplink2: Green LEDs indicate Link/Act                                |
|                     | Downlink 1: Yellow LED indicate PoE and green LEDs indicate Link/Act                 |
| Protection          | Surge: 6KV, standard: IEC61000-4-5 ESD: 6KV: contact/8KV: air, standard:IEC61000-4-2 |
| Working temperature | -40℃~75℃                                                                             |
| Storage temperature | -40°C~85°C                                                                           |
| Humidity            | 0~95%(No condensation)                                                               |
| Dimension(L×W×H)    | 101mm×65 mm×36mm                                                                     |
| Material            | Aluminum                                                                             |
| Color               | Black                                                                                |
| Net-weight          | 300g                                                                                 |