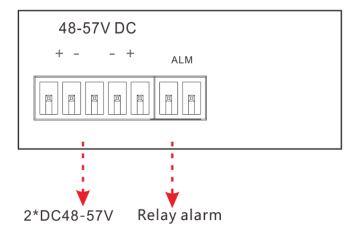

## Back panel

**Attention 1:** This product must be well grounded against lightning, please use better than 20# cable to connect the grounding terminal and ground.