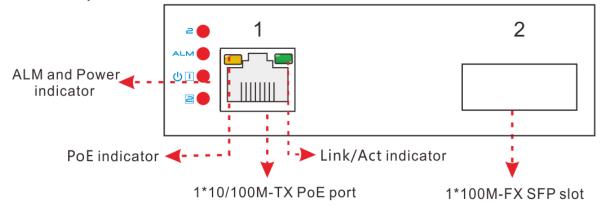

## **❖** Panel diagram

Front panel

## **\*** Specifications

| Parameter           | Specifications                                                                       |
|---------------------|--------------------------------------------------------------------------------------|
| Power supply        | Powered by power adaptor                                                             |
| Range of voltage    | DC 48~57V                                                                            |
| Consumption         | Self-consumption<5W                                                                  |
| Downlink ports      | Ports 1: 10/100Base-TX PoE 30W(IEEE802.3af/at standard) RJ45 port                    |
| Uplink ports        | Ports 2: 100Base-TX SFP/SC/ST                                                        |
| Relay alarm         | 1 channel relay alarm output for power off, ports link down and PoE off              |
| Cable and distance  | Use cat5e/6,100m max                                                                 |
| Standard            | IEEE802.3, IEEE802.3u                                                                |
| Switch fabric       | 0.4 Gbps                                                                             |
| Though put          | 0.2976 Mpps                                                                          |
| Buffer              | 1M                                                                                   |
| MAC address table   | 8K                                                                                   |
| Indicator           | Power: 2 *red ;                                                                      |
|                     | Uplink2: Green LEDs indicate Link/Act                                                |
|                     | Downlink 1: Yellow LED indicate PoE and green LEDs indicate Link/Act                 |
| Protection          | Surge: 6KV, standard: IEC61000-4-5 ESD: 6KV: contact/8KV: air, standard:IEC61000-4-2 |
| Working temperature | -40℃~75℃                                                                             |
| Storage temperature | -40°C~85°C                                                                           |
| Humidity            | 0~95%(No condensation)                                                               |
| Dimension(L×W×H)    | 101mm×65 mm×36mm                                                                     |
| Material            | Aluminum                                                                             |
| Color               | Black                                                                                |
| Net-weight          | 300g                                                                                 |