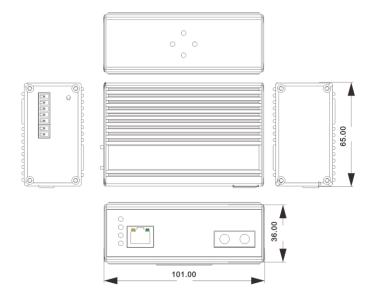

### **Dimensions**

## **\*** Specifications

| Parameter           | Specifications                                                                       |
|---------------------|--------------------------------------------------------------------------------------|
| Power supply        | Powered by power adaptor                                                             |
| Range of voltage    | DC 48~57V                                                                            |
| Consumption         | Self-consumption<5W                                                                  |
| Downlink ports      | Ports 1: 10/100Base-TX PoE 30W(IEEE802.3af/at standard) RJ45 port                    |
| Uplink ports        | Ports 2: 100Base-TX SFP/SC/ST                                                        |
| Relay alarm         | 1 channel relay alarm output for power off, ports link down and PoE off              |
| Cable and distance  | Use cat5e/6,100m max                                                                 |
| Standard            | IEEE802.3, IEEE802.3u                                                                |
| Switch fabric       | 0.4 Gbps                                                                             |
| Though put          | 0.2976 Mpps                                                                          |
| Buffer              | 1M                                                                                   |
| MAC address table   | 8K                                                                                   |
| Indicator           | Power: 2 *red ;                                                                      |
|                     | Uplink2: Green LEDs indicate Link/Act                                                |
|                     | Downlink 1: Yellow LED indicate PoE and green LEDs indicate Link/Act                 |
| Protection          | Surge: 6KV, standard: IEC61000-4-5 ESD: 6KV: contact/8KV: air, standard:IEC61000-4-2 |
| Working temperature | -40℃~75℃                                                                             |
| Storage temperature | -40°C~85°C                                                                           |
| Humidity            | 0~95%(No condensation)                                                               |
| Dimension(L×W×H)    | 101mm×65 mm×36mm                                                                     |
| Material            | Aluminum                                                                             |
| Color               | Black                                                                                |
| Net-weight          | 300g                                                                                 |