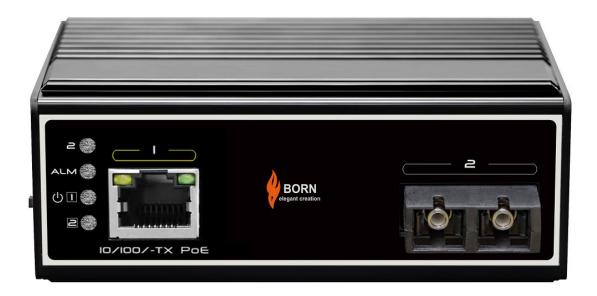

## 2 ports Industrial PoE switch BI601PE1F

### **\*** Overview

It is a 2-port industrial PoE switch that supports up to 1 \*10/100M PoE port and 1\*100M SFP/SC/ST slot/ Fixed fiber port. 1\*10/100M RJ45 port support PoE+, conforming to IEEE 802.3af/at standard.

It supports relay alarm for power off, network broken and PoE off.

It has the characteristics of reliable work, strong and durable, high cost performance and so on. It can be used in security network video monitoring system, network engineering and other occasions.

### Pictures



#### **Features**

- ♦ With 1\*10/100M PoE port and 1\*100M SFP/SC/ST/Fix fiber port;
- Supports relay alarm for power off, network broken and PoE off;
- ♦ Supports 6KV surge protection, 6KV contact / 8KV air ESD protection;
- ♦ Supports working temperature -40°C~75°C.



# 2 ports Industrial PoE switch BI601PE1F

## **\*** Specifications

| Parameter           | Specifications                                                                       |
|---------------------|--------------------------------------------------------------------------------------|
| Power supply        | Powered by power adaptor                                                             |
| Range of voltage    | DC 48~57V                                                                            |
| Consumptio