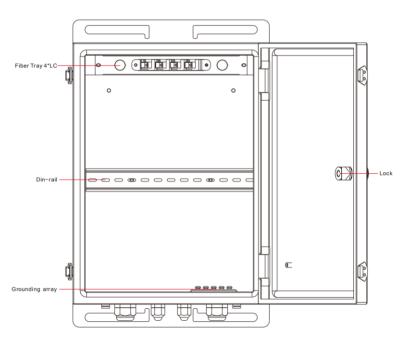

### **OVERVIEW**

It is an IP66 outdoor box which integrates waterproof connector, The box adopts waterproof, anti-rust treatment, suitable for long time outdoor using.

#### **FEATURES**

٠. The box(IP66) body adopts waterproof, anti-rust treatment, suitable for long outdoor use.

### HARDWARE SPECIFICATION

| Item                 | Specification                        |  |
|----------------------|--------------------------------------|--|
| buckle               | 2                                    |  |
| Connector            | 4*PG7(Waterproof), 4*M25(Waterproof) |  |
| Fiber tray           | 4*LC                                 |  |
| Din-rail             | 1 pcs                                |  |
| Tray                 | 1 pcs                                |  |
| perating temperature | -20°C~70°C                           |  |
| Storage temperature  | -40℃~85℃                             |  |
| Humidity             | 0~95%(no condensation)               |  |
| Size(H×W×D)          | 400mm×300mm×250mm                    |  |
| Material             | Metal                                |  |
| Colour               | White                                |  |
| Net weight           | 7kg                                  |  |