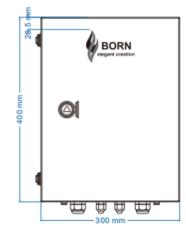

### HARDWARE SPECIFICATION

| Item                 | Specification                        |  |
|----------------------|--------------------------------------|--|
| buckle               | 2                                    |  |
| Connector            | 4*PG7(Waterproof), 4*M25(Waterproof) |  |
| Fiber tray           | 4*LC                                 |  |
| Din-rail             | 1 pcs                                |  |
| Tray                 | 1 pcs                                |  |
| perating temperature | -20°C~70°C                           |  |
| Storage temperature  | -40℃~85℃                             |  |
| Humidity             | 0~95%(no condensation)               |  |
| Size(H×W×D)          | 400mm×300mm×250mm                    |  |
| Material             | Metal                                |  |
| Colour               | White                                |  |
| Net weight           | 7kg                                  |  |

BORN elegant creation

SIZE

BORN

Widerproof Connector 4° MDS

Box colour:white Silk screen color: Black Silk screen color: PANTONE Cool Gray 10 C