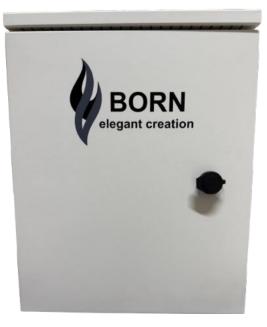

### **PICTURE**

BORN elegant creation

SIZE

BORN

Widerproof Connector 4° MDS

Box colour:white Silk screen color: Black Silk screen color: PANTONE Cool Gray 10 C