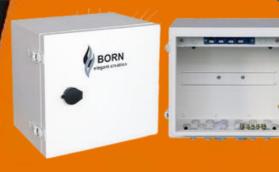

#### **OVERVIEW**

It's an outdoor box, it contains box, lock ,4\*LC, a cooling fan and

- rail.
- It has IP66 protection level, can be for outdoor using.
  It can be applied for surveillance monitoring, forest monitoring,

### **FEATURES**

- The box adopts waterproof(protection level IP66), anti-rust treatment, suitable for long time outdoor use;
- It can be applied to safe cities, smart transportation, tourist attractions monitoring, forest monitoring, water conservancy monitoring, etc.
- It comes with M25 and PG7 connectors