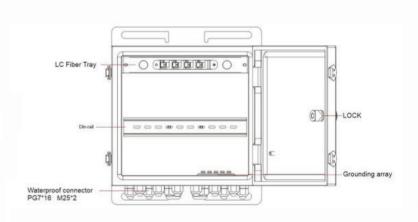

#### **OVERVIEW**

It's an outdoor box, it contains box, lock ,4\*LC, a cooling fan and

- rail.
- It has IP66 protection level, can be for outdoor using.
  It can be applied for surveillance monitoring, forest monitoring,

### **FEATURES**

- The box adopts waterproof(protection level IP66), anti-rust treatment, suitable for long time outdoor use;
- It can be applied to safe cities, smart transportation, tourist attractions monitoring, forest monitoring, water conservancy monitoring, etc.
- It comes with M25 and PG7 connectors

## **STRUCTURE**