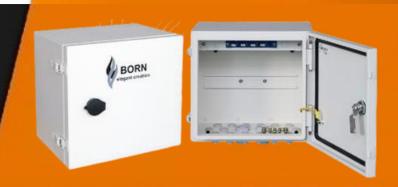

#### **OVERVIEW**

It's an outdoor box, it contains box, lock ,4\*LC, a cooling fan and

- rail.
- It has IP66 protection level, can be for outdoor using.
  It can be applied for surveillance monitoring, forest monitoring,

### **FEATURES**

- The box adopts waterproof(protection level IP66), anti-rust treatment, suitable for long time outdoor use;
- It can be applied to safe cities, smart transportation, tourist attractions monitoring, forest monitoring, water conservancy monitoring, etc.
- It comes with M25 and PG7 connectors

### ORDERING INFORMATION

| Version  | Describe                                                                         |
|----------|----------------------------------------------------------------------------------|
| BIQB0316 | Outdoor box contains box, lock 4*LC, cooling fan, waterproof connector and rail. |