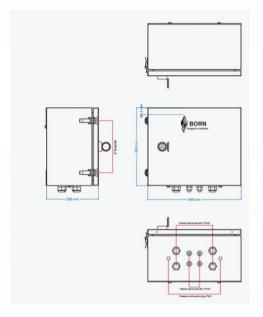

#### Specifications

| Rail                                         | 1                          |
|----------------------------------------------|----------------------------|
| Connector                                    | 4*PG7,4*M25,waterproof     |
| Fiber tray                                   | 4 Port dual fiber LC       |
| Operating Temperature                        | - 20℃~70℃                  |
| Storage Temperature                          | - 40℃~85℃                  |
|                                              |                            |
| Humidity (no condensation)                   | 0~95%                      |
| Humidity (no condensation)  Dimension(L×W×H) | 0~95%<br>300mm×360mm×200mm |
|                                              |                            |
| Dimension(L×W×H)                             | 300mm×360mm×200mm          |