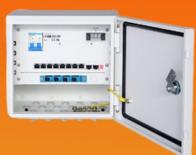

#### **FEATURES**

- AC220V mains power input, 120W DC52V power module inside
- With 8\*10/100M PoE downlink ports and 2\*1000M SFP uplink ports
- The maximum PoE power of single port is 30W, and the maximum PoE power of the whole machine is 115W
- Provides three modes of VLAN to adapt to various complex environments
- Supports PoE Auto-check function, which is specially designed to solve the problems of equipment frozen
- It can automatically detect the frozen PD equipment and restart the ports' output of PSE, and restart the PD device
- It greatly reduces the maintenance difficulty of engineering
- 6KV surge protection, 6KV contact / 8KV air ESD protection
- The box adopts waterproof (protection level IP66), anti-rust treatment, suitable for long time outdoor use

### Hardware specification

| Parameter           | Specifications                                                                                                                                            |
|---------------------|-----------------------------------------------------------------------------------------------------------------------------------------------------------|
| Power supply        | AC100-240V, 50/60Hz                                                                                                                                       |
| Consumption         | Self consumption<5W, PoE output max. 115W                                                                                                                 |
| Downlink ports      | Ports 1~8 10/100/1000Base-T 30W PoE RJ45(IEEE 802.3af/at)                                                                                                 |
| Uplink ports        | Ports 9~10 1000Base-X SFP                                                                                                                                 |
| PoE ports           | Ports 1~8 support IEEE802.3af/at, end-span, 30W per port Max.                                                                                             |
| PoE Auto-check      | If detect the frozen PD device, restart it                                                                                                                |
| Working mode        | VLAN mode: ports 1 ~ 8 are isolated from each other and can only communicate with the uplink port; restrain the network storm; turn off the flow control. |
| 1~8 PoE ports       | Support IEEE 802.3af/at, end-span, single port≦30W                                                                                                        |
| Cable and distance  | Use cat5e/6,100m max.                                                                                                                                     |
| Standard            | IEEE802.3, IEEE802.3u, IEEE802.3z                                                                                                                         |
| Switch fabric       | 20Gbps                                                                                                                                                    |
| Though put          | 14.88Mpps                                                                                                                                                 |
| Buffer              | 4M                                                                                                                                                        |
| MAC address table   | 16K                                                                                                                                                       |
| Indicator           | Power: 1 *red; Downlink 1~8: On RJ45 green LEDs indicate Link/Act, yellow LEDs indicate PoE Uplink9, 10: On RJ45 green LEDs indicate Link/Act             |
| Protection          | Surge: 6KV, standard: IEC61000-4-5 ESD: 6KV: contact 8KV: air, standard:IEC61000-4-2                                                                      |
| SPD                 | AC lightning arrester, 385v AC@20KA , 2p, - 40 $\sim$ 70 °C, lower incoming line, dxh06-fcs / 2r40                                                        |
| Working temperature | -20°C~65°C                                                                                                                                                |
| Storage temperature | -40°C~85°C                                                                                                                                                |
| Humidity            | 0~95%(No condensation)                                                                                                                                    |

### ❖ Structure