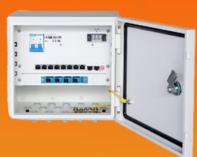

#### **FEATURES**

- AC220V mains power input, 120W DC52V power module inside
- With 8\*10/100M PoE downlink ports and 2\*1000M SFP uplink ports
- The maximum PoE power of single port is 30W, and the maximum PoE power of the whole machine is 115W
- Provides three modes of VLAN to adapt to various complex environments
- Supports PoE Auto-check function, which is specially designed to solve the problems of equipment frozen
- It can automatically detect the frozen PD equipment and restart the ports' output of PSE, and restart the PD device
- It greatly reduces the maintenance difficulty of engineering
- 6KV surge protection, 6KV contact / 8KV air ESD protection
- The box adopts waterproof (protection level IP66), anti-rust treatment, suitable for long time outdoor use

### Hardware specification

| Parameter           | Specifications                                                                                                                                            |
|---------------------|-----------------------------------------------------------------------------------------------------------------------------------------------------------|
| Power supply        | AC100-240V, 50/60Hz                                                                                                                                       |
| Consumption         | Self consumption<5W, PoE output max. 115W                                                                                                                 |
| Downlink ports      | Ports 1~8 10/100/1000Base-T 30W PoE RJ45(IEEE 802.3af/at)                                                                                                 |
| Uplink ports        | Ports 9~10 1000Base-X SFP                                                                                                                                 |
| PoE ports           | Ports 1~8 support IEEE802.3af/at, end-span, 30W per port Max.                                                                                             |
| PoE Auto-check      | If detect the frozen PD device, restart it                                                                                                                |
| Working mode        | VLAN mode: ports 1 ~ 8 are isolated from each other and can only communicate with the uplink port; restrain the network storm; turn off the flow control. |
| 1~8 PoE ports       | Support IEEE 802.3af/at, end-span, single port≦30W                                                                                                        |
| Cable and distance  | Use cat5e/6,100m max.                                                                                                                                     |
| Standard            | IEEE802.3, IEEE802.3u, IEEE802.3z                                                                                                                         |
| Switch fabric       | 20Gbps                                                                                                                                                    |
| Though put          | 14.88Mpps                                                                                                                                                 |
| Buffer              | 4M                                                                                                                                                        |
| MAC address table   | 16K                                                                                                                                                       |
| Indicator           | Power: 1 *red; Downlink 1~8: On RJ45 green LEDs indicate Link/Act, yellow LEDs indicate PoE Uplink9, 10: On RJ45 green LEDs indicate Link/Act             |
| Protection          | Surge: 6KV, standard: IEC61000-4-5 ESD: 6KV: contact 8KV: air, standard:IEC61000-4-2                                                                      |
| SPD                 | AC lightning arrester, 385v AC@20KA , 2p, - 40 $\sim$ 70 °C, lower incoming line, dxh06-fcs / 2r40                                                        |
| Working temperature | -20°C~65°C                                                                                                                                                |
| Storage temperature | -40°C~85°C                                                                                                                                                |
| Humidity            | 0~95%(No condensation)                                                                                                                                    |

### ❖ Structure