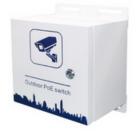

#### Overview

BIQ808PG2F4LC-120W is an outdoor PoE switch. It is integrated of PoE switch, optical fiber tray, air breaker, lightning arrester etc. It has IP66 protection grade, can be for outdoor using. 4-channel SC connector single mode optical fiber tray.

It can be applied for surveillance monitoring, forest monitoring, etc.