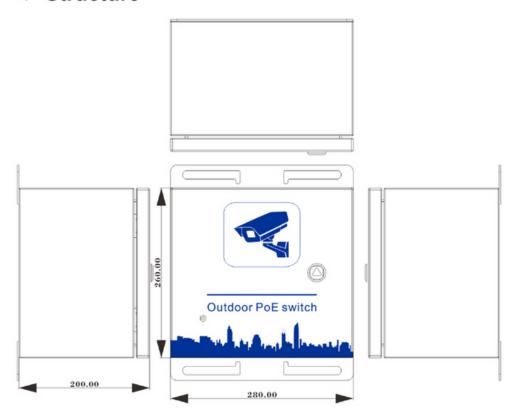

| Dimension(L×W×H) | 280mm×200mm×260mm |
|------------------|-------------------|
| Material         | Metal             |
| Colour           | White             |
| Net-weight       | 8KG               |

### ❖ Structure