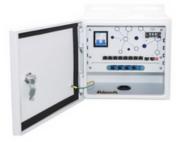

### Hardware specification

| Parameter           | Specifications                                                                                                                                            |
|---------------------|-----------------------------------------------------------------------------------------------------------------------------------------------------------|
| Power supply        | AC100-240V, 50/60Hz                                                                                                                                       |
| Consumption         | Self consumption<5W, PoE output max. 115W                                                                                                                 |
| Downlink ports      | Ports 1~8 10/100/1000Base-T 30W PoE RJ45(IEEE 802.3af/at)                                                                                                 |
| Uplink ports        | Ports 9~10 1000Base-X SFP                                                                                                                                 |
| PoE ports           | Ports 1~8 support IEEE802.3af/at, end-span, 30W per port Max.                                                                                             |
| PoE Auto-check      | If detect the frozen PD device, restart it                                                                                                                |
| Working mode        | VLAN mode: ports 1 ~ 8 are isolated from each other and can only communicate with the uplink port; restrain the network storm; turn off the flow control. |
| 1~8 PoE ports       | Support IEEE 802.3af/at, end-span, single port≦30W                                                                                                        |
| Cable and distance  | Use cat5e/6,100m max.                                                                                                                                     |
| Standard            | IEEE802.3, IEEE802.3u, IEEE802.3z                                                                                                                         |
| Switch fabric       | 20Gbps                                                                                                                                                    |
| Though put          | 14.88Mpps                                                                                                                                                 |
| Buffer              | 4M                                                                                                                                                        |
| MAC address table   | 16K                                                                                                                                                       |
| Indicator           | Power: 1 *red; Downlink 1~8: On RJ45 green LEDs indicate Link/Act, yellow LEDs indicate PoE Uplink9, 10: On RJ45 green LEDs indicate Link/Act             |
| Protection          | Surge: 6KV, standard: IEC61000-4-5 ESD: 6KV: contact 8KV: air, standard:IEC61000-4-2                                                                      |
| SPD                 | AC lightning arrester, 385v AC@20KA , 2p, - 40 $\sim$ 70 °C, lower incoming line, dxh06-fcs / 2r40                                                        |
| Working temperature | -20°C~65°C                                                                                                                                                |
| Storage temperature | -40°C~85°C                                                                                                                                                |
| Humidity            | 0~95%(No condensation)                                                                                                                                    |

### ❖ Structure