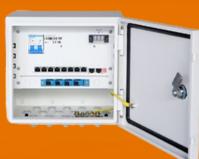

### Hardware specification

| Parameter           | Specifications                                                                                                                                            |
|---------------------|-----------------------------------------------------------------------------------------------------------------------------------------------------------|
| Power supply        | AC100-240V, 50/60Hz                                                                                                                                       |
| Consumption         | Self consumption<5W, PoE output max. 115W                                                                                                                 |
| Downlink ports      | Ports 1~8 10/100/1000Base-T 30W PoE RJ45(IEEE 802.3af/at)                                                                                                 |
| Uplink ports        | Ports 9~10 1000Base-X SFP                                                                                                                                 |
| PoE ports           | Ports 1~8 support IEEE802.3af/at, end-span, 30W per port Max.                                                                                             |
| PoE Auto-check      | If detect the frozen PD device, restart it                                                                                                                |
| Working mode        | VLAN mode: ports 1 ~ 8 are isolated from each other and can only communicate with the uplink port; restrain the network storm; turn off the flow control. |
| 1~8 PoE ports       | Support IEEE 802.3af/at, end-span, single port≦30W                                                                                                        |
| Cable and distance  | Use cat5e/6,100m max.                                                                                                                                     |
| Standard            | IEEE802.3, IEEE802.3u, IEEE802.3z                                                                                                                         |
| Switch fabric       | 20Gbps                                                                                                                                                    |
| Though put          | 14.88Mpps                                                                                                                                                 |
| Buffer              | 4M                                                                                                                                                        |
| MAC address table   | 16K                                                                                                                                                       |
| Indicator           | Power: 1 *red; Downlink 1~8: On RJ45 green LEDs indicate Link/Act, yellow LEDs indicate PoE Uplink9, 10: On RJ45 green LEDs indicate Link/Act             |
| Protection          | Surge: 6KV, standard: IEC61000-4-5 ESD: 6KV: contact 8KV: air, standard:IEC61000-4-2                                                                      |
| SPD                 | AC lightning arrester, 385v AC@20KA , 2p, - 40 $\sim$ 70 °C, lower incoming line, dxh06-fcs / 2r40                                                        |
| Working temperature | -20°C~65°C                                                                                                                                                |
| Storage temperature | -40°C~85°C                                                                                                                                                |
| Humidity            | 0~95%(No condensation)                                                                                                                                    |

### ❖ Structure