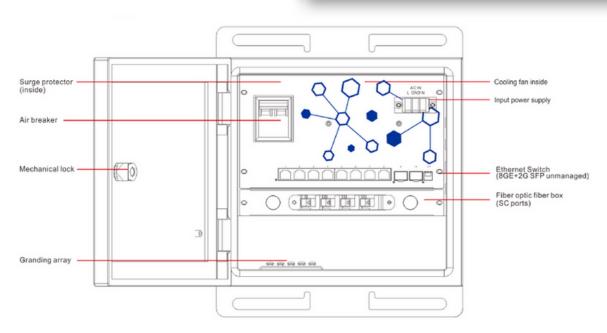

#### Overview

BIQ808PG2F4LC-120W is an outdoor PoE switch. It is integrated of PoE switch, optical fiber tray, air breaker, lightning arrester etc. It has IP66 protection grade, can be for outdoor using. 4-channel SC connector single mode optical fiber tray.

#### **FEATURES**

- AC220V mains power input, 120W DC52V power module inside
- With 8\*10/100M PoE downlink ports and 2\*1000M SFP uplink ports
- The maximum PoE power of single port is 30W, and the maximum PoE power of the whole machine is 115W
- Provides three modes of VLAN to adapt to various complex environments
- Supports PoE Auto-check function, which is specially designed to solve the problems of equipment frozen
- It can automatically detect the frozen PD equipment and restart the ports' output of PSE, and restart the PD device
- It greatly reduces the maintenance difficulty of engineering
- 6KV surge protection, 6KV contact / 8KV air ESD protection
- The box adopts waterproof (protection level IP66), anti-rust treatment, suitable for long time outdoor use

### Hardware specification

| Parameter           | Specifications                                                                                                                                            |
|---------------------|-----------------------------------------------------------------------------------------------------------------------------------------------------------|
| Power supply        | AC100-240V, 50/60Hz                                                                                                                                       |
| Consumption         | Self consumption<5W, PoE output max. 115W                                                                                                                 |
| Downlink ports      | Ports 1~8 10/100/1000Base-T 30W PoE RJ45(IEEE 802.3af/at)                                                                                                 |
| Uplink ports        | Ports 9~10 1000Base-X SFP                                                                                                                                 |
| PoE ports           | Ports 1~8 support IEEE802.3af/at, end-span, 30W per port Max.                                                                                             |
| PoE Auto-check      | If detect the frozen PD device, restart it                                                                                                                |
| Working mode        | VLAN mode: ports 1 ~ 8 are isolated from each other and can only communicate with the uplink port; restrain the network storm; turn off the flow control. |
| 1~8 PoE ports       | Support IEEE 802.3af/at, end-span, single port≦30W                                                                                                        |
| Cable and distance  | Use cat5e/6,100m max.                                                                                                                                     |
| Standard            | IEEE802.3, IEEE802.3u, IEEE802.3z                                                                                                                         |
| Switch fabric       | 20Gbps                                                                                                                                                    |
| Though put          | 14.88Mpps                                                                                                                                                 |
| Buffer              | 4M                                                                                                                                                        |
| MAC address table   | 16K                                                                                                                                                       |
| Indicator           | Power: 1 *red; Downlink 1~8: On RJ45 green LEDs indicate Link/Act, yellow LEDs indicate PoE Uplink9, 10: On RJ45 green LEDs indicate Link/Act             |
| Protection          | Surge: 6KV, standard: IEC61000-4-5 ESD: 6KV: contact 8KV: air, standard:IEC61000-4-2                                                                      |
| SPD                 | AC lightning arrester, 385v AC@20KA , 2p, - 40 $\sim$ 70 °C, lower incoming line, dxh06-fcs / 2r40                                                        |
| Working temperature | -20°C~65°C                                                                                                                                                |
| Storage temperature | -40°C~85°C                                                                                                                                                |
| Humidity            | 0~95%(No condensation)                                                                                                                                    |