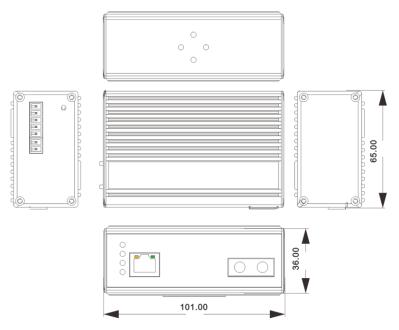

### **Dimensions**

Back panel

▲ Attention 1: This product must be well grounded against lightning, please use better than 20# cable to connect the grounding terminal and ground.

### **Dimensions**

## **\*** Specifications

| Parameter           | Specifications                                                                                 |
|---------------------|------------------------------------------------------------------------------------------------|
| Power supply        | Powered by power adaptor                                                                       |
| Range of voltage    | DC 12~60V                                                                                      |
| Consumption         | Self-consumption<5W                                                                            |
| Downlink ports      | Ports 1: 10/100/1000Base-T RJ45                                                                |
| Uplink ports        | Ports 2: 1000Base-X SC                                                                         |
| Relay alarm         | 1 channel relay alarm output for power off, ports link down                                    |
| Cable and distance  | Use cat5e/6,100m max                                                                           |
| Standard            | IEEE802.3, IEEE802.3u, IEEE802.3z                                                              |
| Switch fabric       | 4 Gbps                                                                                         |
| Though put          | 2.976 Mpps                                                                                     |
| Buffer              | 1M                                                                                             |
| MAC address table   | 8K                                                                                             |
| Indicator           | Power: 2 *red; Uplink 2: Green LEDs indicate Link/Act Downlink 1: Green LEDs indicate Link/Act |
| Protection          | Surge: 6KV, standard: IEC61000-4-5 ESD: 6KV: contact/8KV: air, standard:IEC61000-4-2           |
| Working temperature | -40°C~75°C                                                                                     |
| Storage temperature | -40°C~85°C                                                                                     |
| Humidity            | 0~95%(No condensation)                                                                         |
| Dimension(L×W×      | 101mm×65 mm×36mm                                                                               |
| Material            | Aluminum                                                                                       |
| Color               | Black                                                                                          |