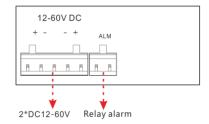

#### Picture

## **\*** Specifications

| Parameter           | Specifications                                                                                 |
|---------------------|------------------------------------------------------------------------------------------------|
| Power supply        | Powered by power adaptor                                                                       |
| Range of voltage    | DC 12~60V                                                                                      |
| Consumption         | Self-consumption<5W                                                                            |
| Downlink ports      | Ports 1: 10/100/1000Base-T RJ45                                                                |
| Uplink ports        | Ports 2: 1000Base-X SC                                                                         |
| Relay alarm         | 1 channel relay alarm output for power off, ports link down                                    |
| Cable and distance  | Use cat5e/6,100m max                                                                           |
| Standard            | IEEE802.3, IEEE802.3u, IEEE802.3z                                                              |
| Switch fabric       | 4 Gbps                                                                                         |
| Though put          | 2.976 Mpps                                                                                     |
| Buffer              | 1M                                                                                             |
| MAC address table   | 8K                                                                                             |
| Indicator           | Power: 2 *red; Uplink 2: Green LEDs indicate Link/Act Downlink 1: Green LEDs indicate Link/Act |
| Protection          | Surge: 6KV, standard: IEC61000-4-5 ESD: 6KV: contact/8KV: air, standard:IEC61000-4-2           |
| Working temperature | -40°C~75°C                                                                                     |
| Storage temperature | -40°C~85°C                                                                                     |
| Humidity            | 0~95%(No condensation)                                                                         |
| Dimension(L×W×      | 101mm×65 mm×36mm                                                                               |
| Material            | Aluminum                                                                                       |
| Color               | Black                                                                                          |