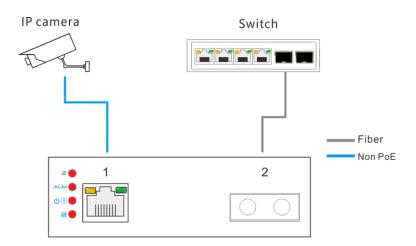

|
| Humidity            | 0~95%(No condensation)                                                                         |
| Dimension(L×W×      | 101mm×65 mm×36mm                                                                               |
| Material            | Aluminum                                                                                       |
| Color               | Black                                                                                          |



# 2 Port Industrial Full Gigabit switch BI601G1F-SM-20KM (SC connector)

### **Dimensions**



Back panel



▲ Attention 1: This product must be well grounded against lightning, please use better than 20# cable to connect the grounding terminal and ground.

## **❖** Application





## 2 Port Industrial Full Gigabit switch BI601G1F-SM-20KM (SC connector)

### **Dimensions**



## **\*** Order information

| Model               | Description                                                                       |
|---------------------|-----------------------------------------------------------------------------------|
| BI601G1F-SM-20KM(SC | With 1*10/100/1000M RJ45 port and 1*1000M SC slot; 2*DC12-60V power supply (Power |
| connector)          | adaptor buy extra); Supports relay alarm function for power off, network broken.  |

#### **BORN ELECTRONICS LIMITED**

**ADDRESS:** 

**WARRANTY:** 

Forest Road,

London

#337

United Kingdom

Phone: +44 7859 571344

Email: info@bornelectronics.com

WEBSITE: http://bornelectronics.com/

2 YEARS (EXPANDABLE UPTO 5 YEARS)