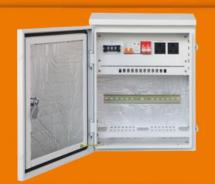

### **OVERVIEW**

It is an outdoor box, which integrates residual current device, AC socket, surge Protector, fiber tray, etc. It has IP66 protection level, can be for outdoor using. It can be applied for surveillance monitoring, forest monitoring, etc.

#### **FEATURES**

- Provide 1 channel AC220V power input, 2 channels of AC power output
- Built in fiber tray (can support customer install 12 Duplex Single-mode LC connector), residual current device (Brand TGBGLE-32 RCD 2P C10 30mA), Dinrail, grounding array, surge protector, triangle lock, etc.
- The box adopts waterproof (protection level IP66), anti-rust treatment, suitable for long time outdoor use.

### **PICTURE**