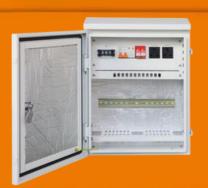

### **OVERVIEW**

It is an outdoor box, which integrates residual current device, AC socket, surge Protector, fiber tray, etc. It has IP66 protection level, can be for outdoor using. It can be applied for surveillance monitoring, forest monitoring, etc.

#### **FEATURES**

- Provide 1 channel AC220V power input, 2 channels of AC power output
- Built in fiber tray (can support customer install 12 Duplex Single-mode LC connector), residual current device (Brand TGBGLE-32 RCD 2P C10 30mA), Dinrail, grounding array, surge protector, triangle lock, etc.
- The box adopts waterproof (protection level IP66), anti-rust treatment, suitable for long time outdoor use.

### **PICTURE**