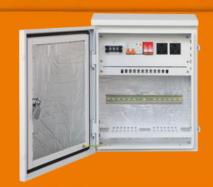

### **OVERVIEW**

It is an outdoor box, which integrates residual current device, AC socket, surge Protector, fiber tray, etc. It has IP66 protection level, can be for outdoor using. It can be applied for surveillance monitoring, forest monitoring, etc.

#### **FEATURES**

- Provide 1 channel AC220V power input, 2 channels of AC power output
- Built in fiber tray (can support customer install 12 Duplex Single-mode LC connector), residual current device (Brand TGBGLE-32 RCD 2P C10 30mA), Dinrail, grounding array, surge protector, triangle lock, etc.
- The box adopts waterproof (protection level IP66), anti-rust treatment, suitable for long time outdoor use.

### **PICTURE**