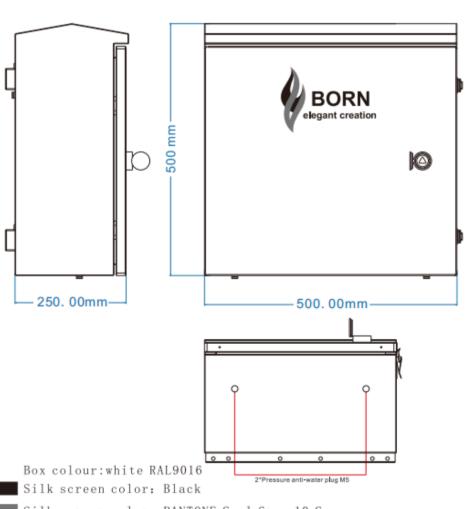

### HARDWARE SPECIFICATION

| ITEM                 | SPECIFICATION                                                   |
|----------------------|-----------------------------------------------------------------|
| Power input          | AC 100 240V,50/60Hz, 10A                                        |
| AC output            | AC output 3 channel                                             |
| Fiber tray           | Can support customer install 12 Duplex Single-mode LC connector |
| Fan                  | Ball-bearing fan AC220V                                         |
| Working temperature  | -20°C~70°C                                                      |
| Storage temperature  | -40 ℃~85 ℃                                                      |
| Humidity             | 0~95%(No condensation)                                          |
| Dimension(H x W x D) | 500mm×500mm×250mm                                               |
| Material             | Metal                                                           |
| Color                | RAL 9010                                                        |
| Net-weight           | 20KG                                                            |

**SIZE** 