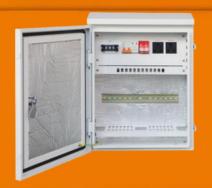

### **OVERVIEW**

It is an outdoor box, which integrates residual current device, AC socket, surge Protector, fiber tray, etc. It has IP66 protection level, can be for outdoor using. It can be applied for surveillance monitoring, forest monitoring, etc.

#### **FEATURES**

- Provide 1 channel AC220V power input, 2 channels of AC power output
- Built in fiber tray (can support customer install 12 Duplex Single-mode LC connector), residual current device (Brand TGBGLE-32 RCD 2P C10 30mA), Dinrail, grounding array, surge protector, triangle lock, etc.
- The box adopts waterproof (protection level IP66), anti-rust treatment, suitable for long time outdoor use.

### **PICTURE**