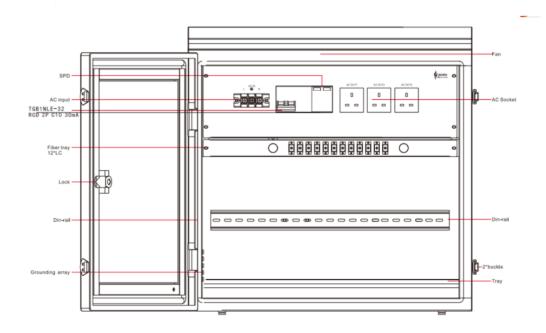

### **OVERVIEW**

It is an outdoor box, which integrates residual current device, AC socket, surge Protector, fiber tray, etc. It has IP66 protection level, can be for outdoor using. It can be applied for surveillance monitoring, forest monitoring, etc.

#### **FEATURES**

- Provide 1 channel AC220V power input, 2 channels of AC power output
- Built in fiber tray (can support customer install 12 Duplex Single-mode LC connector), residual current device (Brand TGBGLE-32 RCD 2P C10 30mA), Dinrail, grounding array, surge protector, triangle lock, etc.
- The box adopts waterproof (protection level IP66), anti-rust treatment, suitable for long time outdoor use.

### **PICTURE**