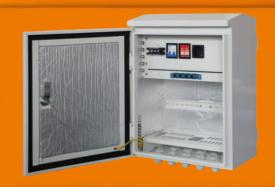

#### **OVERVIEW**

This is a outdoor box, which integrates circuit breaker, AC socket, surge protector, fiber tray, etc. It has IP66 protection level, can be for outdoor using.

It can be applied for surveillance monitoring, forest monitoring, etc.

#### **FEATURES**

- Provide 1 channel AC220V power input,2 channel of AC power output;
- Built in fiber tray( 4\*LC), circuit breaker, waterproof connector, grounding array, etc;
- The box adopts waterproof (protection level IP66), anti-rust treatment, suitable for long time outdoor use;
- It can be applied to safe cities, smart transportation, tourist attractions monitoring, forest monitoring, water conservancy monitoring, etc.

### HARDWARE SPECIFICATION

| Parameter                  | Specifications           |
|----------------------------|--------------------------|
| Power input                | AC100~240V, 50/60Hz, 10A |
| AC output                  | AC output 2 channel      |
| Fiber tray                 | 4*LC                     |
| Circuit breaker            | 2P 10A                   |
| Connector                  | 4*M25+4*PG7,waterproof   |
| Operating Temperature      | - 40°C~75°C              |
| Storage Temperature        | -40°C~85°C               |
| Humidity (no condensation) | 0~95%                    |
| Dimension(HxWxD)           | 500×380×500mm            |
| Material                   | Metal                    |
| Colour                     | White                    |
| Net-weight                 | 30kg                     |