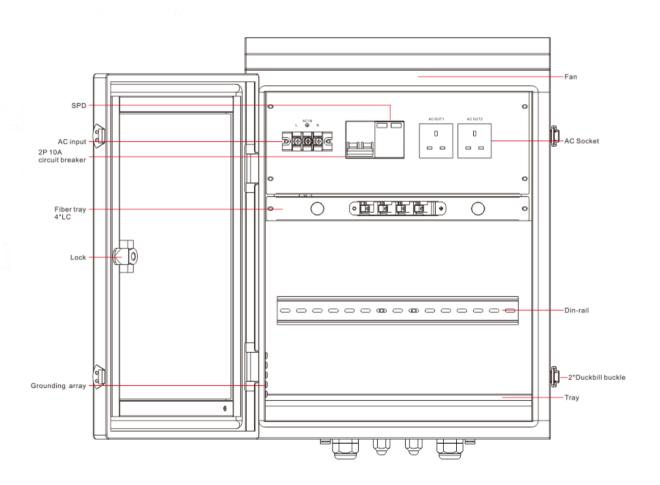

#### **FEATURES**

- Provide 1 channel AC220V power input,2 channel of AC power output;
- Built in fiber tray( 4\*LC), circuit breaker, waterproof connector, grounding array, etc;
- The box adopts waterproof (protection level IP66), anti-rust treatment, suitable for long time outdoor use;
- It can be applied to safe cities, smart transportation, tourist attractions monitoring, forest monitoring, water conservancy monitoring, etc.

### HARDWARE SPECIFICATION

| Parameter                  | Specifications           |
|----------------------------|--------------------------|
| Power input                | AC100~240V, 50/60Hz, 10A |
| AC output                  | AC output 2 channel      |
| Fiber tray                 | 4*LC                     |
| Circuit breaker            | 2P 10A                   |
| Connector                  | 4*M25+4*PG7,waterproof   |
| Operating Temperature      | - 40°C~75°C              |
| Storage Temperature        | -40°C~85°C               |
| Humidity (no condensation) | 0~95%                    |
| Dimension(HxWxD)           | 500×380×500mm            |
| Material                   | Metal                    |
| Colour                     | White                    |
| Net-weight                 | 30kg                     |

### **STRUCTURE**