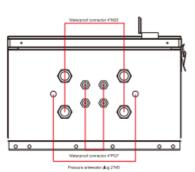

### HARDWARE SPECIFICATION

| Parameter                  | Specifications           |
|----------------------------|--------------------------|
| Power input                | AC100~240V, 50/60Hz, 10A |
| AC output                  | AC output 2 channel      |
| Fiber tray                 | 4*LC                     |
| Circuit breaker            | 2P 10A                   |
| Connector                  | 4*M25+4*PG7,waterproof   |
| Operating Temperature      | - 40°C~75°C              |
| Storage Temperature        | -40°C~85°C               |
| Humidity (no condensation) | 0~95%                    |
| Dimension(HxWxD)           | 500×380×500mm            |
| Material                   | Metal                    |
| Colour                     | White                    |
| Net-weight                 | 30kg                     |