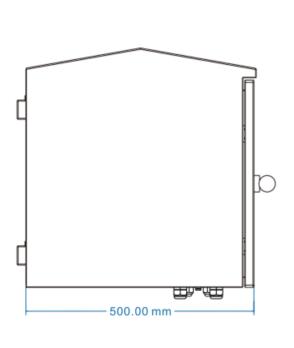

### HARDWARE SPECIFICATION

| Parameter                  | Specifications           |
|----------------------------|--------------------------|
| Power input                | AC100~240V, 50/60Hz, 10A |
| AC output                  | AC output 2 channel      |
| Fiber tray                 | 4*LC                     |
| Circuit breaker            | 2P 10A                   |
| Connector                  | 4*M25+4*PG7,waterproof   |
| Operating Temperature      | - 40°C~75°C              |
| Storage Temperature        | -40°C~85°C               |
| Humidity (no condensation) | 0~95%                    |
| Dimension(HxWxD)           | 500×380×500mm            |
| Material                   | Metal                    |
| Colour                     | White                    |
| Net-weight                 | 30kg                     |

### **STRUCTURE**