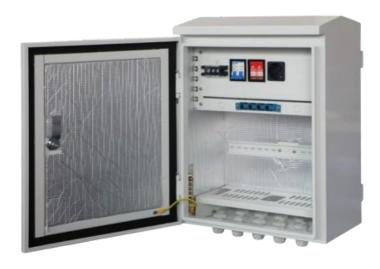

#### **OVERVIEW**

This is a outdoor box, which integrates circuit breaker, AC socket, surge protector, fiber tray, etc. It has IP66 protection level, can be for outdoor using.

It can be applied for surveillance monitoring, forest monitoring, etc.

#### **FEATURES**

- Provide 1 channel AC220V power input,2 channel of AC power output;
- Built in fiber tray( 4\*LC), circuit breaker, waterproof connector, grounding array, etc;
- The box adopts waterproof (protection level IP66), anti-rust treatment, suitable for long time outdoor use;
- It can be applied to safe cities, smart transportation, tourist attractions monitoring, forest monitoring, water conservancy monitoring, etc.

### HARDWARE SPECIFICATION

| Parameter                  | Specifications           |
|----------------------------|--------------------------|
| Power input                | AC100~240V, 50/60Hz, 10A |
| AC output                  | AC output 2 channel      |
| Fiber tray                 | 4*LC                     |
| Circuit breaker            | 2P 10A                   |
| Connector                  | 4*M25+4*PG7,waterproof   |
| Operating Temperature      | - 40°C~75°C              |
| Storage Temperature        | -40°C~85°C               |
| Humidity (no condensation) | 0~95%                    |
| Dimension(HxWxD)           | 500×380×500mm            |
| Material                   | Metal                    |
| Colour                     | White                    |
| Net-weight                 | 30kg                     |