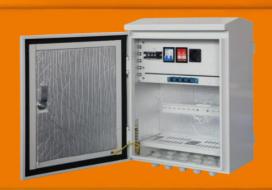

#### **OVERVIEW**

This is a outdoor box, which integrates circuit breaker, AC socket, surge protector, fiber tray, etc. It has IP66 protection level, can be for outdoor using.

It can be applied for surveillance monitoring, forest monitoring, etc.

#### **FEATURES**

- Provide 1 channel AC220V power input,2 channel of AC power output;
- Built in fiber tray( 4\*LC), circuit breaker, waterproof connector, grounding array, etc;
- The box adopts waterproof (protection level IP66), anti-rust treatment, suitable for long time outdoor use;
- It can be applied to safe cities, smart transportation, tourist attractions monitoring, forest monitoring, water conservancy monitoring, etc.