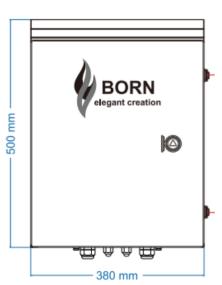

### HARDWARE SPECIFICATION

| Parameter                  | Specifications           |
|----------------------------|--------------------------|
| Power input                | AC100~240V, 50/60Hz, 10A |
| AC output                  | AC output 2 channel      |
| Fiber tray                 | 4*LC                     |
| Circuit breaker            | 2P 10A                   |
| Connector                  | 4*M25+4*PG7,waterproof   |
| Operating Temperature      | - 40°C~75°C              |
| Storage Temperature        | -40°C~85°C               |
| Humidity (no condensation) | 0~95%                    |
| Dimension(HxWxD)           | 500×380×500mm            |
| Material                   | Metal                    |
| Colour                     | White                    |
| Net-weight                 | 30kg                     |

### **STRUCTURE**