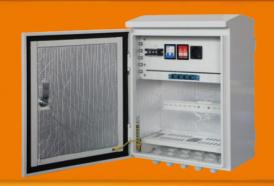

#### **OVERVIEW**

This is a outdoor box, which integrates circuit breaker, AC socket, surge protector, fiber tray, etc. It has IP66 protection level, can be for outdoor using.

It can be applied for surveillance monitoring, forest monitoring, etc.

#### **FEATURES**

- Provide 1 channel AC220V power input,2 channel of AC power output;
- Built in fiber tray( 4\*LC), circuit breaker, waterproof connector, grounding array, etc;
- The box adopts waterproof (protection level IP66), anti-rust treatment, suitable for long time outdoor use;
- It can be applied to safe cities, smart transportation, tourist attractions monitoring, forest monitoring, water conservancy monitoring, etc.

### HARDWARE SPECIFICATION

| Parameter                  | Specifications           |
|----------------------------|--------------------------|
| Power input                | AC100~240V, 50/60Hz, 10A |
| AC output                  | AC output 2 channel      |
| Fiber tray                 | 4*LC                     |
| Circuit breaker            | 2P 10A                   |
| Connector                  | 4*M25+4*PG7,waterproof   |
| Operating Temperature      | - 40°C~75°C              |
| Storage Temperature        | -40°C~85°C               |
| Humidity (no condensation) | 0~95%                    |
| Dimension(HxWxD)           | 500×380×500mm            |
| Material                   | Metal                    |
| Colour                     | White                    |
| Net-weight                 | 30kg                     |