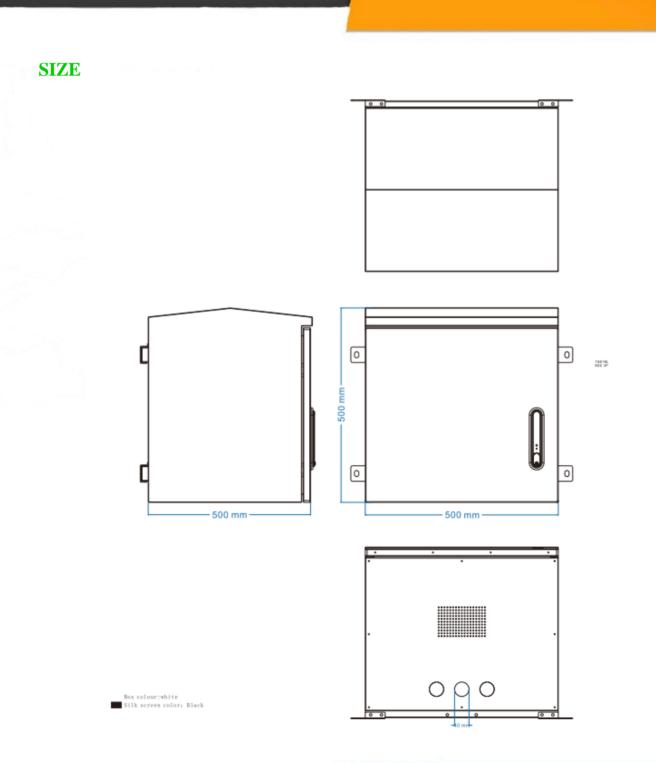

## **FEATURES**

| ITEM                | SPECIFICATION                                                   |
|---------------------|-----------------------------------------------------------------|
| Power input         | AC 100~240V, 50/60Hz, 10A                                       |
| AC output           | AC output 2 channel                                             |
| Fiber tray          | can support customer install 12 Duplex Single-mode LC connector |
| Fan                 | ball-bearing fan AC220V<br>15KG                                 |
| Working temperature | -20°C~70°C                                                      |
| Storage temperature | -40°C~85°C                                                      |
| Humidity            | 0~95%(No condensation)                                          |
| Dimension(H×W×D)    | 500mm×500mm                                                     |
| Material            | Metal                                                           |
| Color               | RAL 9010                                                        |
| Net-weight          | 15KG                                                            |