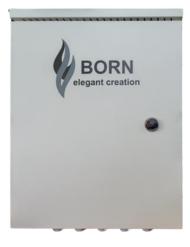

## **OVERVIEW**

It is an outdoor box, which integrates residual current device, AC socket, surge protector, PS module fiber tray, etc. It has IP66 protection level, can be for outdoor using.

It can be applied for surveillance monitoring, forest monitoring, etc

#### **FEATURES**

- Provide 1 channel AC220V power input, 2 channels of AC power output
- Built in fiber tray(can support customer install 12 Duplex Single-mode LC Connector), residual current device(Brand TGBGLE-32 RCD 2P C10 30mA), Din-rail, grounding array, surge protector, triangle lock, etc
- The box adopts waterproof (protection level IP66), anti-rust treatment, suitable for long time outdoor use

## **PICTURE**