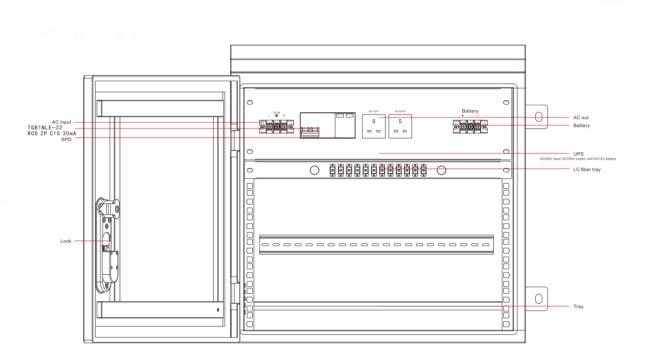

## **OVERVIEW**

It is an outdoor box, which integrates residual current device, AC socket, surge protector, PS module fiber tray, etc. It has IP66 protection level, can be for outdoor using.

It can be applied for surveillance monitoring, forest monitoring, etc

#### **FEATURES**

- Provide 1 channel AC220V power input, 2 channels of AC power output
- Built in fiber tray(can support customer install 12 Duplex Single-mode LC Connector), residual current device(Brand TGBGLE-32 RCD 2P C10 30mA), Din-rail, grounding array, surge protector, triangle lock, etc
- The box adopts waterproof (protection level IP66), anti-rust treatment, suitable for long time outdoor use

## **PICTURE**