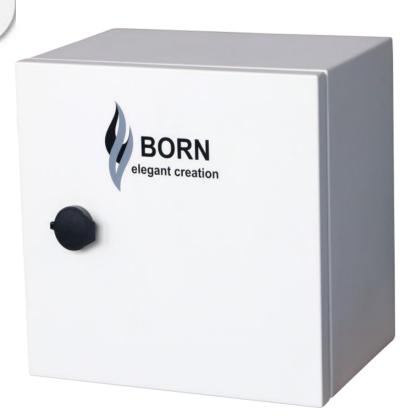

Ideal for:



Hotels & Resorts







Public Places





Airport

### **OVERVIEW**

It is an IP66 outdoor box which integrates waterproof connector, The box adopts waterproof, anti-rust treatment, suitable for long time outdoor using.

#### **FEATURES**

The box(IP66) body adopts waterproof, anti-rust treatment, suitable for long outdoor use.

#### **PICTURE**







## HARDWARE SPECIFICATION

| Item                  | Specification                        |  |
|-----------------------|--------------------------------------|--|
| buckle                | 2                                    |  |
| Connector             | 4*PG7(Waterproof), 4*M25(Waterproof) |  |
| Fiber tray            | 4*LC                                 |  |
| Din-rail              | 1 pcs                                |  |
| Tray                  | 1 pcs                                |  |
| Operating temperature | -20°C~70°C                           |  |
| Storage temperature   | -40°C~85°C                           |  |
| Humidity              | 0~95%(no condensation)               |  |
| Size(H×W×D)           | 400mm×300mm×250mm                    |  |
| Material