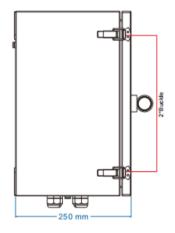

## HARDWARE SPECIFICATION

| Item                  | Specification                        |  |
|-----------------------|--------------------------------------|--|
| buckle                | 2                                    |  |
| Connector             | 4*PG7(Waterproof), 4*M25(Waterproof) |  |
| Fiber tray            | 4*LC                                 |  |
| Din-rail              | 1 pcs                                |  |
| Tray                  | 1 pcs                                |  |
| Operating temperature | -20°C~70°C                           |  |
| Storage temperature   | -40°C~85°C                           |  |
| Humidity              | 0~95%(no condensation)               |  |
| Size(H×W×D)           | 400mm×300mm×250mm                    |  |
| Material              | Metal                                |  |
| Colour                | White                                |  |
| Net weight            | 7kg                                  |  |

**SIZE** 

Box colour: white

Silk screen color: Black

Silk screen color: PANTONE Cool Gray 10 C