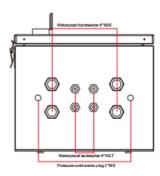

## HARDWARE SPECIFICATION

| Item                  | Specification                        |  |
|-----------------------|--------------------------------------|--|
| buckle                | 2                                    |  |
| Connector             | 4*PG7(Waterproof), 4*M25(Waterproof) |  |
| Fiber tray            | 4*LC                                 |  |
| Din-rail              | 1 pcs                                |  |
| Tray                  | 1 pcs                                |  |
| Operating temperature | -20°C~70°C                           |  |
| Storage temperature   | -40°C~85°C                           |  |
| Humidity              | 0~95%(no condensation)               |  |
| Size(H×W×D)           | 400mm×300mm×250mm                    |  |
| Material              | Metal                                |  |
| Colour                | White                                |  |
| Net weight            | 7kg                                  |  |