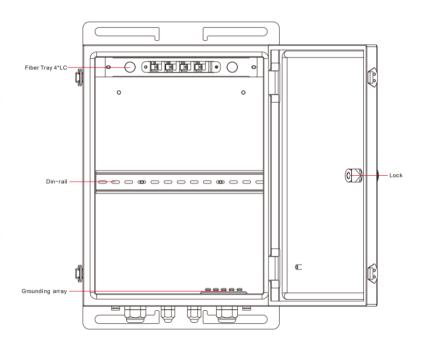

## HARDWARE SPECIFICATION

| Item                  | Specification                        |  |
|-----------------------|--------------------------------------|--|
| buckle                | 2                                    |  |
| Connector             | 4*PG7(Waterproof), 4*M25(Waterproof) |  |
| Fiber tray            | 4*LC                                 |  |
| Din-rail              | 1 pcs                                |  |
| Tray                  | 1 pcs                                |  |
| Operating temperature | -20°C~70°C                           |  |
| Storage temperature   | -40°C~85°C                           |  |
| Humidity              | 0~95%(no condensation)               |  |
| Size(H×W×D)           | 400mm×300mm×250mm                    |  |
| Material              | Metal                                |  |
| Colour                | White                                |  |
| Net weight            | 7kg                                  |  |