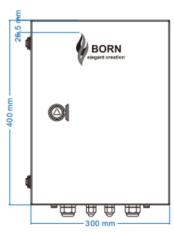

## HARDWARE SPECIFICATION

| Item                  | Specification                        |  |
|-----------------------|--------------------------------------|--|
| buckle                | 2                                    |  |
| Connector             | 4*PG7(Waterproof), 4*M25(Waterproof) |  |
| Fiber tray            | 4*LC                                 |  |
| Din-rail              | 1 pcs                                |  |
| Tray                  | 1 pcs                                |  |
| Operating temperature | -20°C~70°C                           |  |
| Storage temperature   | -40°C~85°C                           |  |
| Humidity              | 0~95%(no condensation)               |  |
| Size(H×W×D)           | 400mm×300mm×250mm                    |  |
| Material              | Metal                                |  |
| Colour                | White                                |  |
| Net weight            | 7kg                                  |  |

**SIZE** 

Box colour: white

Silk screen color: Black

Silk screen color: PANTONE Cool Gray 10 C