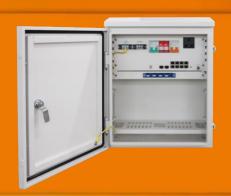

#### **PICTURE**

#### **OVERVIEW**

BIQ808PG2FUPS-180W: is an outdoor PoE switch. It is integrated of PoE switch, fiber tray, circuit breaker, lightning arrester, and UPS for backup power. It has IP66 protection grade, can be for outdoor using. It can be applied for surveillance monitoring, forest monitoring, etc.

#### **FEATURES**

- AC220V mains power input, 240W power module inside (Max 170-180W POE budget).
- ♦ With 8\*10/100/1000M PoE downlink ports and 2\*1000M SFP uplink ports.
- Supports PoE Auto-check function, which is specially designed to solve the problems of equipment frozen. It can automatically detect the frozen PD equipment and restart the ports' output of PSE, and restart the PD device. It greatly reduces the maintenance difficulty of engineering.
- ♦ 6KV surge protection, 6KV contact / 8KV air ESD protection.
- ♦ The box adopts waterproof (protection level IP66), anti-rust treatment, suitable for long time outdoor use.