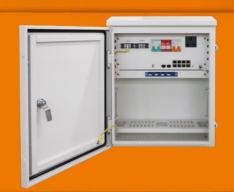

#### **PICTURE**

#### **OVERVIEW**

BIQ808PG2FUPS-180W: is an outdoor PoE switch. It is integrated of PoE switch, fiber tray, circuit breaker, lightning arrester, and UPS for backup power. It has IP66 protection grade, can be for outdoor using. It can be applied for surveillance monitoring, forest monitoring, etc.

#### **FEATURES**

- AC220V mains power input, 240W power module inside (Max 170-180W POE budget).
- ♦ With 8\*10/100/1000M PoE downlink ports and 2\*1000M SFP uplink ports.
- Supports PoE Auto-check function, which is specially designed to solve the problems of equipment frozen. It can automatically detect the frozen PD equipment and restart the ports' output of PSE, and restart the PD device. It greatly reduces the maintenance difficulty of engineering.
- ♦ 6KV surge protection, 6KV contact / 8KV air ESD protection.
- ♦ The box adopts waterproof (protection level IP66), anti-rust treatment, suitable for long time outdoor use.