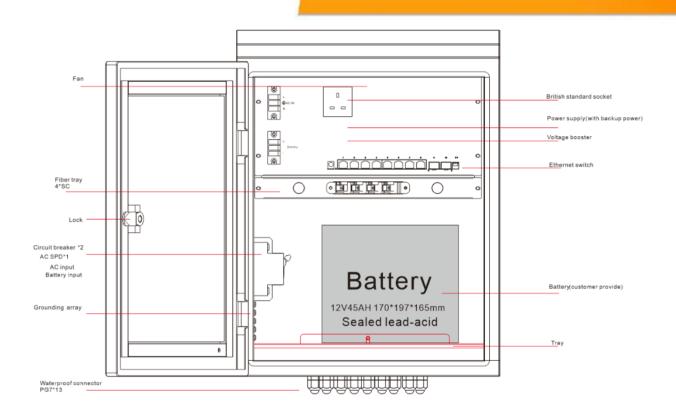

## **STRUCTURE**

## HARDWARE SPECIFICATION

| Parameter           | Specifications                                                    |
|---------------------|-------------------------------------------------------------------|
| Power supply        | AC100-240V, 50/60Hz                                               |
| AC output           | AC output 1 channel                                               |
| Battery             | DC12V (customer provide)                                          |
| Power supply        | With backup power, self-consumption<15W, PoE output 170W-180W max |
| Fiber tray          | 4 port dual fiber LC                                              |
| Connectors          | 4*PG7+4*M25                                                       |
| Working temperature | -20°C~70°C                                                        |
| Storage temperature | -40°C~85°C                                                        |
| Humidity            | 0~95%(No condensation)                                            |
| Dimension(H×W×D)    | 500mm×380mm×220mm                                                 |
| Material            | Metal                                                             |
| Colour              | White                                                             |
| Net-weight          | 15KG                                                              |