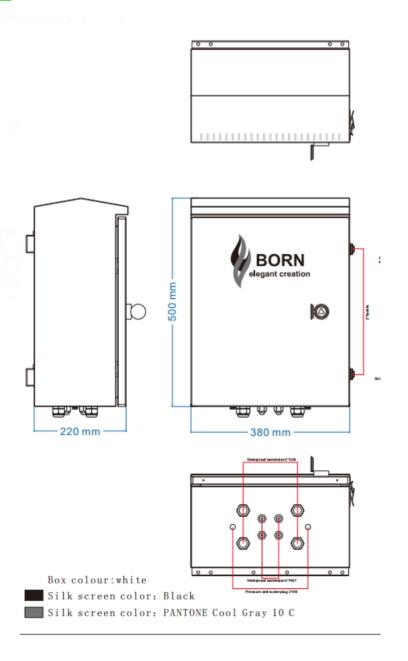

## HARDWARE SPECIFICATION

| Parameter           | Specifications                                                    |
|---------------------|-------------------------------------------------------------------|
| Power supply        | AC100-240V, 50/60Hz                                               |
| AC output           | AC output 1 channel                                               |
| Battery             | DC12V (customer provide)                                          |
| Power supply        | With backup power, self-consumption<15W, PoE output 170W-180W max |
| Fiber tray          | 4 port dual fiber LC                                              |
| Connectors          | 4*PG7+4*M25                                                       |
| Working temperature | -20°C~70°C                                                        |
| Storage temperature | -40°C~85°C                                                        |
| Humidity            | 0~95%(No condensation)                                            |
| Dimension(H×W×D)    | 500mm×380mm×220mm                                                 |
| Material            | Metal                                                             |
| Colour              | White                                                             |
| Net-weight          | 15KG                                                              |

### **ORDERING INFORMATION**

| Version             | Describe                                                                                                                                                                                   |
|---------------------|--------------------------------------------------------------------------------------------------------------------------------------------------------------------------------------------|
| BIQ808PG2FUPS-180W: | Outdoor PoE switch AC 100~240V, 50/60Hz, 10A IN; 8*10/100/1000M PoE RJ45 ports, 2*1000M SFP ports; 240W power supply with backup power; DC12V battery customer provide; Box: 500*380*220mm |