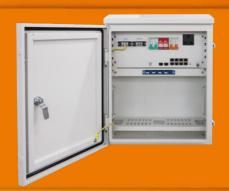

#### **PICTURE**

#### **OVERVIEW**

BIQ808PG2FUPS-180W: is an outdoor PoE switch. It is integrated of PoE switch, fiber tray, circuit breaker, lightning arrester, and UPS for backup power. It has IP66 protection grade, can be for outdoor using. It can be applied for surveillance monitoring, forest monitoring, etc.

#### **FEATURES**

- AC220V mains power input, 240W power module inside (Max 170-180W POE budget).
- ♦ With 8\*10/100/1000M PoE downlink ports and 2\*1000M SFP uplink ports.
- Supports PoE Auto-check function, which is specially designed to solve the problems of equipment frozen. It can automatically detect the frozen PD equipment and restart the ports' output of PSE, and restart the PD device. It greatly reduces the maintenance difficulty of engineering.
- ♦ 6KV surge protection, 6KV contact / 8KV air ESD protection.
- ♦ The box adopts waterproof (protection level IP66), anti-rust treatment, suitable for long time outdoor use.