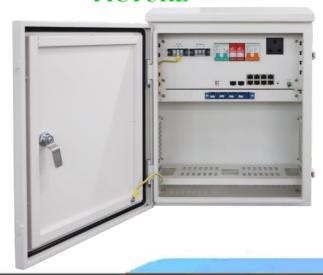

or backup power. It has IP66 protection grade, can be for outdoor using. It can be applied for surveillance monitoring, forest monitoring, etc.

#### **FEATURES**

- AC220V mains power input, 240W power module inside (Max 170-180W POE budget).
- ♦ With 8\*10/100/1000M PoE downlink ports and 2\*1000M SFP uplink ports.
- Supports PoE Auto-check function, which is specially designed to solve the problems of equipment frozen. It can automatically detect the frozen PD equipment and restart the ports' output of PSE, and restart the PD device. It greatly reduces the maintenance difficulty of engineering.
- ♦ 6KV surge protection, 6KV contact / 8KV air ESD protection.
- ♦ The box adopts waterproof (protection level IP66), anti-rust treatment, suitable for long time outdoor use.

#### **PICTURE**







## HARDWARE SPECIFICATION

| Parameter           | Specifications                                                    |
|---------------------|-------------------------------------------------------------------|
| Power supply        | AC100-240V, 50/60Hz                                               |
| AC output           | AC output 1 channel                                               |
| Battery             | DC12V (customer provide)                                          |
| Power supply        | With backup power, self-consumption<15W, PoE output 170W-180W max |
| Fiber tray          | 4 port dual fiber LC                                              |
| Connectors          | 4*PG7+4*M25                                                       |
| Working temperature | -20°C~7