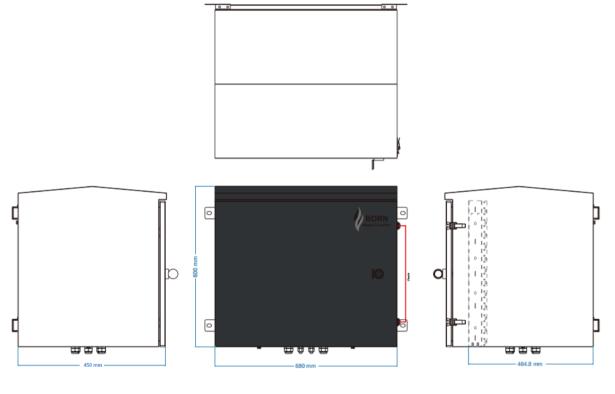

### FEATURES

| Parameter                  | Specifications                                                          |
|----------------------------|-------------------------------------------------------------------------|
| Power Input                | AC100~240V, 50/60Hz, 10A                                                |
| Power Output               | AC100~240V output,2*AC socket                                           |
| Operating Temperature      | - 20°C ~70°C                                                            |
| Storage Temperature        | -40°℃~85°℃                                                              |
| Humidity (no condensation) | 0~95%                                                                   |
| Demension(H×W×D)           | 600×680×450mm(from 19inch rack to the Back of Box,the depth is 464.8mm) |
| Material                   | Metal                                                                   |
| Colour                     | White                                                                   |
| Net-weight                 | 25kg                                                                    |