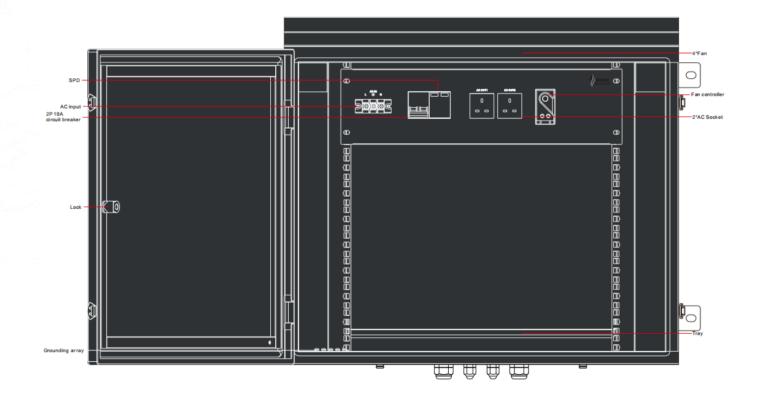

#### **FEATURES**

- Provide 1 channel AC220V power input
- $\dot{\cdot}$ Built in circuit breaker, surge protector, fan controller, cooling fan, grounding array, etc;
- $\div$ The box body adopts waterproof (protection level Ip66), anti-rust treatment, suitable for long time outdoor use;
- $\dot{\mathbf{v}}$ It can be applied to safe cities, smart transportation, tourist attractions monitoring, forest monitoring, waterconservancy monitoring, etc;

#### **STRUCTURE**

### **ORDERING INFORMATION**

| Version     | Describe                                                                                                                                          |
|-------------|---------------------------------------------------------------------------------------------------------------------------------------------------|
| BIQE0324(1) | Outdoor box<br>AC220V power<br>input;2*AC Socket;<br>Built in circuit breaker , surge protector,fan controller,cooling fan, grounding array, etc; |