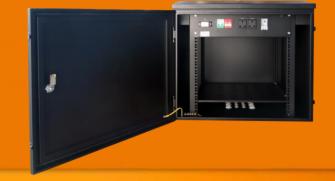

### Ideal for:

Airport

Industries

**Public Places** 

Transport

It is an outdoor box, it contains circuit breaker, surge protector, Fan controller, Cooling fan, socket. It has IP66 protection level, can be used in outdoor. It can be applied for surveillance monitoring, forest monitoring, etc

#### **PICTURE**