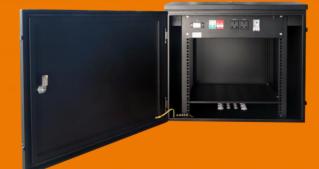

#### **PICTURE**

#### **FEATURES**

- Provide 1 channel AC220V power input
- $\dot{\cdot}$ Built in circuit breaker, surge protector, fan controller, cooling fan, grounding array, etc;
- $\div$ The box body adopts waterproof (protection level Ip66), anti-rust treatment, suitable for long time outdoor use;
- $\dot{\mathbf{v}}$ It can be applied to safe cities, smart transportation, tourist attractions monitoring, forest monitoring, waterconservancy monitoring, etc;