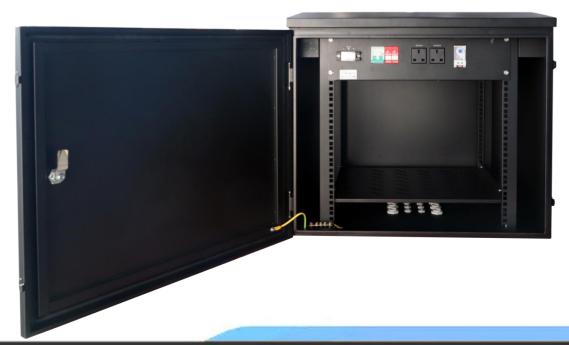

#### **STRUCTURE**

### FEATURES

| Parameter                  | Specifications                                                          |
|----------------------------|-------------------------------------------------------------------------|
| Power Input                | AC100~240V, 50/60Hz, 10A                                                |
| Power Output               | AC100~240V output,2*AC socket                                           |
| Operating Temperature      | - 20°C ~70°C                                                            |
| Storage Temperature        | -40°℃~85°℃                                                              |
| Humidity (no condensation) | 0~95%                                                                   |
| Demension(H×W×D)           | 600×680×450mm(from 19inch rack to the Back of Box,the depth is 464.8mm) |
| Material                   | Metal                                                                   |
| Colour                     | White                                                                   |
| Net-weight                 | 25kg                                                                    |