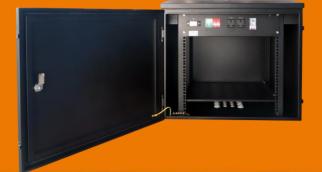

#### **PICTURE**

#### **FEATURES**

- Provide 1 channel AC220V power input
- $\dot{\cdot}$ Built in circuit breaker, surge protector, fan controller, cooling fan, grounding array, etc;
- $\div$ The box body adopts waterproof (protection level Ip66), anti-rust treatment, suitable for long time outdoor use;
- $\dot{\mathbf{v}}$ It can be applied to safe cities, smart transportation, tourist attractions monitoring, forest monitoring, waterconservancy monitoring, etc;