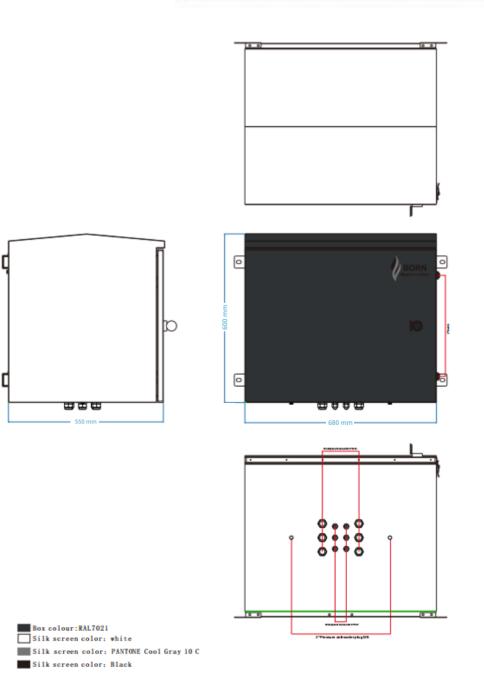

#### HARDWARE SPECIFICATION

| Parameter                  | Specifications                                                          |
|----------------------------|-------------------------------------------------------------------------|
| Power Input                | AC100~240V, 50/60Hz, 10A                                                |
| Power Output               | AC100~240V output,2*AC socket                                           |
| Operating Temperature      | - 20℃~70℃                                                               |
| Storage Temperature        | -40°C ~85°C                                                             |
| Humidity (no condensation) | 0~95%                                                                   |
| Dimensions(H×W×D)          | 600×680×550mm(from 19inch rack to the Back of Box,the depth is 464.8mm) |
| Material                   | Metal                                                                   |
| Colour                     | White                                                                   |
| Net-weight                 | 25kg                                                                    |