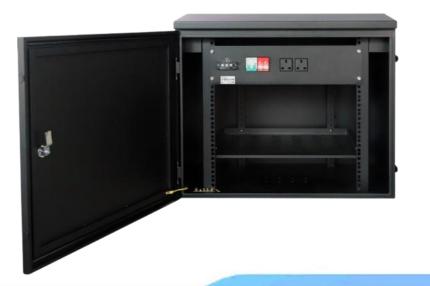

#### **PICTURE**

#### **FEATURES**

- Provide 1 channel AC220V power input.
- ✤ Built in circuit breaker, surge protector, fan controller, cooling fan, grounding array, etc.
- The box body adopts waterproof (protection level IP66), anti-rust treatment, suitable for long time outdoor use.
- ✤ It can be applied to safe cities, smart transportation, tourist attractions monitoring, forest monitoring, water conservancy monitoring, etc.