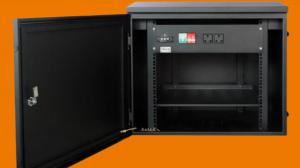

#### **STRUCTURE**

#### **FEATURES**

- Provide 1 channel AC220V power input.
- ✤ Built in circuit breaker, surge protector, fan controller, cooling fan, grounding array, etc.
- The box body adopts waterproof (protection level IP66), anti-rust treatment, suitable for long time outdoor use.
- ✤ It can be applied to safe cities, smart transportation, tourist attractions monitoring, forest monitoring, water conservancy monitoring, etc.