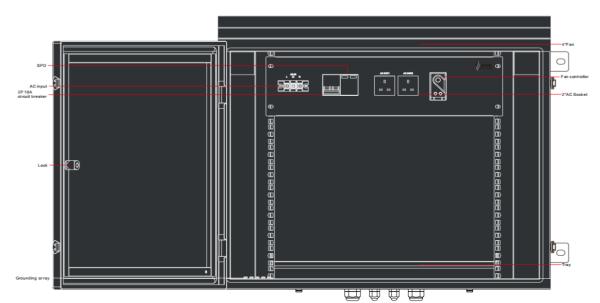

### **OVERVIEW**

It's an outdoor box, it contains circuit breaker, surge protector, fan controller, cooling fan, socket. It has IP66 protection level, can be used in outdoor.

It can be applied for surveillance monitoring, forest monitoring etc.

#### **FEATURES**

- Provide 1 channel AC220V power input.
- ✤ Built in circuit breaker, surge protector, fan controller, cooling fan, grounding array, etc.
- The box body adopts waterproof (protection level IP66), anti-rust treatment, suitable for long time outdoor use.
- ✤ It can be applied to safe cities, smart transportation, tourist attractions monitoring, forest monitoring, water conservancy monitoring, etc.

#### **STRUCTURE**

#### **ORDERING INFORMATION**

| Version  | Describe                                                                                                                                            |
|----------|-----------------------------------------------------------------------------------------------------------------------------------------------------|
| BIQE0348 | Outdoor box AC220V<br>power input;2*AC<br>Socket;<br>Built in circuit breaker , surge protector ,fan controller ,cooling fan, grounding array, etc; |