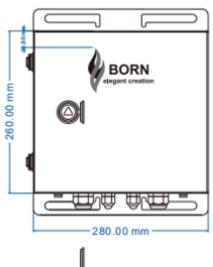

#### Roy

| BOX                 |                                          |
|---------------------|------------------------------------------|
| PARAMETER           | SPECIFICATIONS                           |
| Power supply        | AC power supply                          |
| Range of voltage    | AC100~240V,50/60HZ                       |
| Consumption         | Self-consumption<5W, PoE output 115W max |
| Connector           | 4*M25 4*PG7,waterproof                   |
| Fiber tray          | 4*LC                                     |
| Working temperature | -20°C~70°C                               |
| Storage temperature | -40°C~85°C                               |
| Humidity            | 0~95%(No condensation)                   |
| Dimension(H×W×D)    | 260mm×280mm×200mm                        |
| Material            | Metal                                    |
| Colour              | White                                    |
| Net-weight          | 8KG                                      |