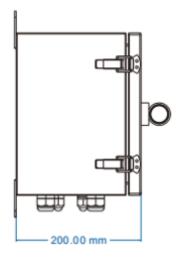

#### Roy

| BOX                 |                                          |
|---------------------|------------------------------------------|
| PARAMETER           | SPECIFICATIONS                           |
| Power supply        | AC power supply                          |
| Range of voltage    | AC100~240V,50/60HZ                       |
| Consumption         | Self-consumption<5W, PoE output 115W max |
| Connector           | 4*M25 4*PG7,waterproof                   |
| Fiber tray          | 4*LC                                     |
| Working temperature | -20°C~70°C                               |
| Storage temperature | -40°C~85°C                               |
| Humidity            | 0~95%(No condensation)                   |
| Dimension(H×W×D)    | 260mm×280mm×200mm                        |
| Material            | Metal                                    |
| Colour              | White                                    |
| Net-weight          | 8KG                                      |

### PANEL DIAGRAM