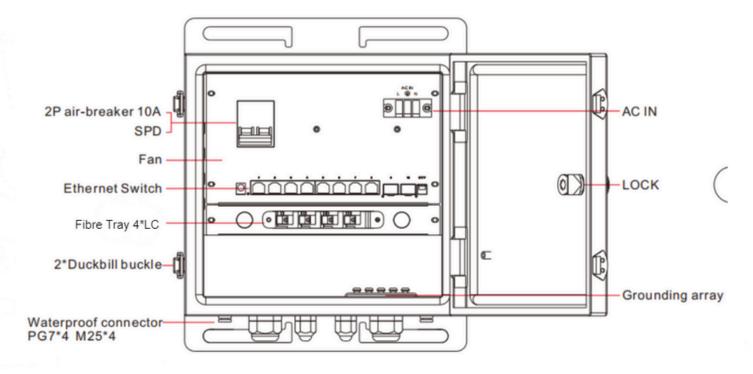

# **STRUCTURE**

### PANEL DIAGRAM

## **ORDER INFORMATION**

| Model              | Description                                                                                                                                                                                   |
|--------------------|-----------------------------------------------------------------------------------------------------------------------------------------------------------------------------------------------|
| BIQ808PE2F4LC-120W | Outdoor PoE switch; AC 100~240V, 50/60Hz, 10A IN; With 8*10/100M PoE downlink ports and 2*1000M SFP ports; Built in fiber tray, circuit breaker, waterproof connector and grounding array,etc |