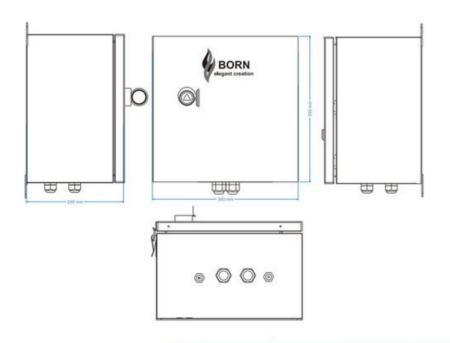

#### **STRUCTURE**

# BIQB0308 Outdoor box

Waterproof connector PG7'2 M25'2

BORN

#### HARDWARE SPECIFICATIONS

| ITEM                       | SPECIFICATIONS                       |
|----------------------------|--------------------------------------|
| Buckle                     | 2                                    |
| Connector                  | 2*PG7(Waterproof), 2*M25(Waterproof) |
| Operating Temperature      | - 20°C~70°C                          |
| Storage Temperature        | -40℃~85℃                             |
| Humidity (no condensation) | 0~95%(no condensation)               |
| Dimension(L×W×H)           | 300mm×300mm×200mm                    |
| Material                   | Metal                                |
| Colour                     | White                                |
| Net-weight                 | 10kg                                 |