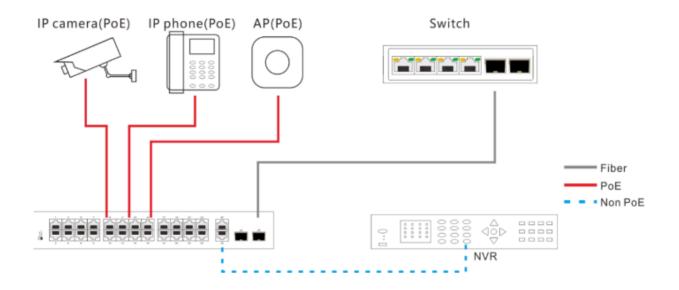

|
|  | Performance       | forwarding mode:storage forwarding                                            |
|  |                   | Bankplane bandwidth:36Gbps                                                    |
|  |                   | Packet forwarding rate:26.8Mpps                                               |
|  |                   | Support 8K MAC address list depth                                             |
|  | Input power       | 100-240V/50-60Hz                                                              |
|  | Dimensions(L×W×H) | 440mm×180mm×44mm                                                              |
|  |                   |                                                                               |

#### **APPLICATION**





## BC2016PG2F-150W Series 18 Ports Non-managed

**PoE Switch** 



#### **DIMENSIONS**



#### **ORDER INFORMATION**

| Model                  | Description                                                                            |
|------------------------|----------------------------------------------------------------------------------------|
| BC2016PG2F-150W Series | 16 10/100/1000Mbps RJ45 ports,2 Gigabit SFP ports, PoE budget 150W, Max 30W each port. |

WARRANTY: 2 YEARS (EXPANDABLE UPTO 5 YEARS)



# 337 Forest Road, London, United Kingdom

+44 7859 571344



info@bornelectronics.com



https://bornelectronics.com/