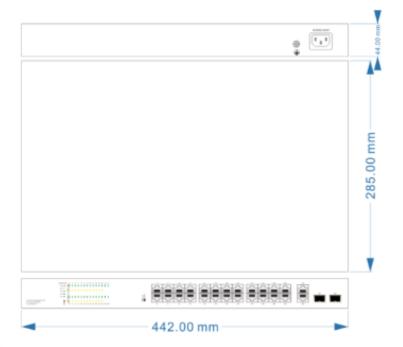

orwarding                                            |
|  |                   | Bankplane bandwidth:36Gbps                                                    |
|  |                   | Packet forwarding rate:26.8Mpps                                               |
|  |                   | Support 8K MAC address list depth                                             |
|  | Input power       | 100-240V/50-60Hz                                                              |
|  | Dimensions(L×W×H) | 440mm×180mm×44mm                                                              |
|  |                   |                                                                               |

#### **APPLICATION**





## BC2016PG2F-150W Series 18 Ports Non-managed

**PoE Switch** 



#### **DIMENSIONS**



#### **ORDER INFORMATION**

| Model                  | Description                                                                            |
|------------------------|----------------------------------------------------------------------------------------|
| BC2016PG2F-150W Series | 16 10/100/1000Mbps RJ45 ports,2 Gigabit SFP ports, PoE budget 150W, Max 30W each port. |

WARRANTY: 2 YEARS (EXPANDABLE UPTO 5 YEARS)



# 337 Forest Road, London, United Kingdom

+44 7859 571344



info@bornelectronics.com



https://bornelectronics.com/